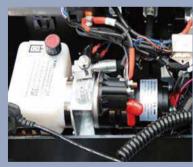

### **High performance**

/ Permanent magnet motor, One-piece hydraulic power pack, colloidal maintenance-free battery, high performance, stable and efficient.

#### Reliability

/ Side support system, one-way throttle valve on lifting hydraulic cylinder, Waterproof connector, safety and reliability in performance.

#### **Maintenance convenience**

/ The battery is removed from the side of chassis, One piece plastic cover, easy to maintaining.

| XB w   | XB with lead-acid battery |       |  |  |  |
|--------|---------------------------|-------|--|--|--|
| 1510XB | 24V                       | 70Ah  |  |  |  |
| 2005XB | 24V                       | 70Ah  |  |  |  |
| 1020XB | 24V                       | 100Ah |  |  |  |