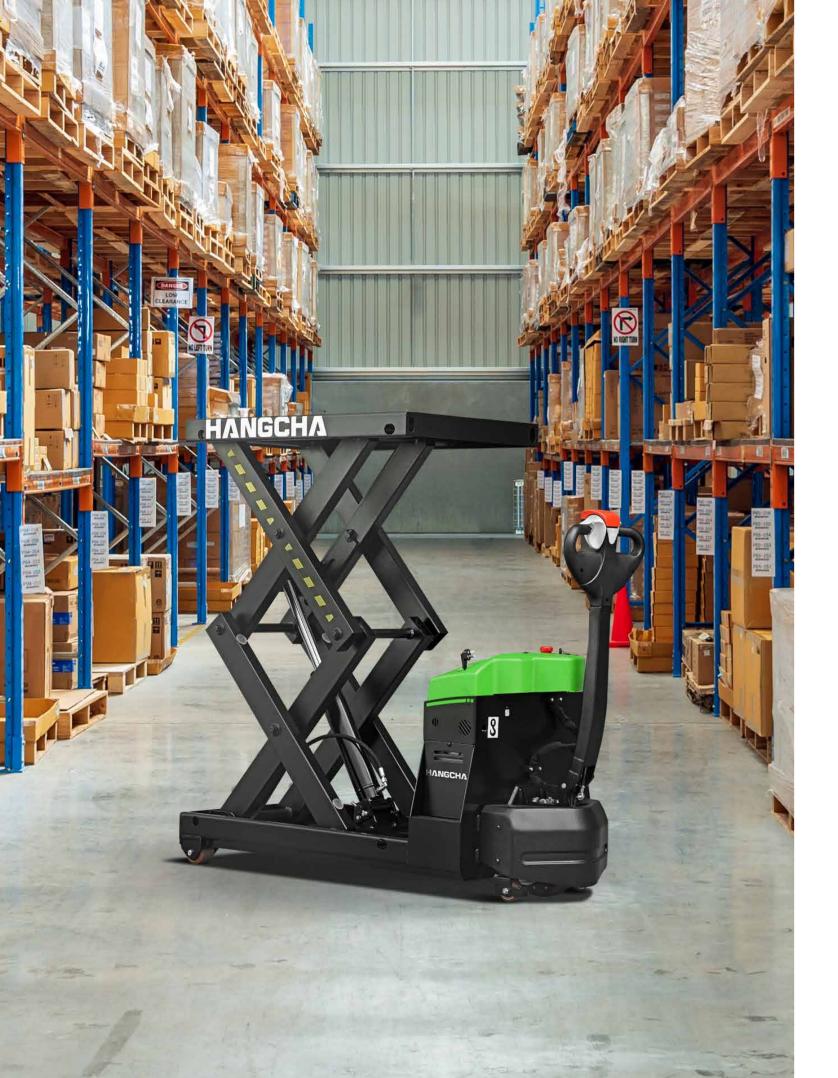

models. The colors of trucks, delivered may differ slightly from those in brochures.

colors, equipment, or specifications detailed in this brochure, or to discontinue individual

**XB Series Pallet Truck With Scissor Lift** 

#### Wide applicability

/ Flexible device movement, quick and convenient operation, large loading capacity, high lifting height.

## High structural strength

/ High strength rectangular tube, Self-lubricating nylon slider, long service life and stable performance.

### **High performance**

/ Permanent magnet motor, One-piece hydraulic power pack, colloidal maintenance-free battery, high performance, stable and efficient.

#### Reliability

/ Side support system, one-way throttle valve on lifting hydraulic cylinder, Waterproof connector, safety and reliability in performance.

### Safety

/ Three emergency braking functions, emergency reverse button on Joystick, electronic lift limit, ensure the safety of personnel and cargo.

#### **Maintenance convenience**

/ The battery is removed from the side of chassis, One piece plastic cover, easy to maintaining.

| XB w   | XB with lead-acid battery |       |  |  |  |
|--------|---------------------------|-------|--|--|--|
| 1510XB | 24V                       | 70Ah  |  |  |  |
| 2005XB | 24V                       | 70Ah  |  |  |  |
| 1020XB | 24V                       | 100Ah |  |  |  |