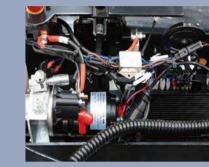

### **High performance**

/ Permanent magnet motor, One-piece hydraulic power pack, colloidal maintenance-free battery, high performance, stable and efficient.

#### Reliability

/ Side support system, one-way throttle valve on lifting hydraulic cylinder, Waterproof connector, safety and reliability in performance.

#### **Maintenance convenience**

/ The battery is removed from the side of chassis, One piece plastic cover, easy to maintaining.

| XB w   | XB with lead-acid battery |       |  |  |  |
|--------|---------------------------|-------|--|--|--|
| 1510XB | 24V                       | 70Ah  |  |  |  |
| 2005XB | 24V                       | 70Ah  |  |  |  |
| 1020XB | 24V                       | 100Ah |  |  |  |