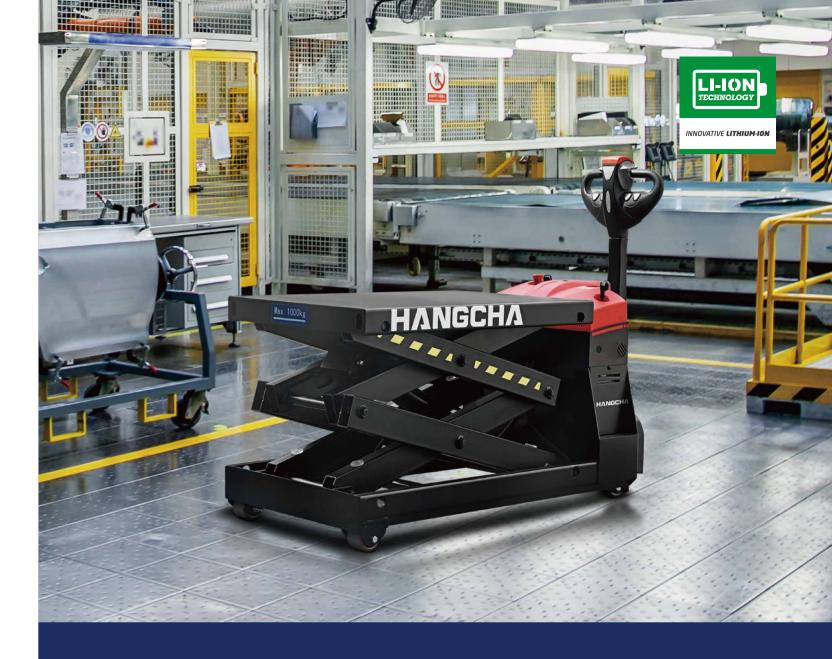

models. The colors of trucks, delivered may differ slightly from those in brochures.

colors, equipment, or specifications detailed in this brochure, or to discontinue individual

**XB Series Pallet Truck With Scissor Lift** 

#### Wide applicability

/ Flexible device movement, quick and convenient operation, large loading capacity, high lifting height.

## High structural strength

/ High strength rectangular tube, Self-lubricating nylon slider, long service life and stable performance.

### **High performance**

/ Permanent magnet motor, One-piece hydraulic power pack, colloidal maintenance-free battery, high performance, stable and efficient.

#### Reliability

/ Side support system, one-way throttle valve on lifting hydraulic cylinder, Waterproof connector, safety and reliability in performance.

### Safety

/ Three emergency braking functions, emergency reverse button on Joystick, electronic lift limit, ensure the safety of personnel and cargo.

#### **Maintenance convenience**

/ The battery is removed from the side of chassis, One piece plastic cover, easy to maintaining.

| XB w   | XB with lead-acid battery |       |  |  |  |
|--------|---------------------------|-------|--|--|--|
| 1510XB | 24V                       | 70Ah  |  |  |  |
| 2005XB | 24V                       | 70Ah  |  |  |  |
| 1020XB | 24V                       | 100Ah |  |  |  |