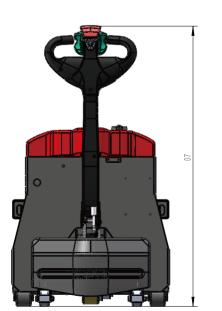

# **XB Series Pallet Truck With Scissor Lift Specification**

| 01 | Manufacturer             |         | HANGCHA GROUP CO.,LTD. |                  |                 |
|----|--------------------------|---------|------------------------|------------------|-----------------|
| 02 | Model                    |         | 2005XB                 | 1510XB           | 1020XB          |
| 03 | Rated load               | (kg/lb) | 500/1100               | 1000/2200        | 2000/4400       |
| 04 | Platform lift height     | (m/in)  | 2/78.7                 | 1.5/59           | 1/39.4          |
| 05 | Overall length           | (m/in)  | 1.51/59.4              | 1.51/59.4        | 2.07/81.5       |
| 06 | Overall width            | (m/in)  | 0.68/26.8              | 0.68/26.8        | 0.8/31.5        |
| 07 | Overall height           | (m/in)  | 1.2/47.2               | 1.2/47.2         | 1.2/47.2        |
| 08 | Height with rails folded | (m/in)  | 0.46/18.1              | 0.43/16.9        | 0.45/17.7       |
| 09 | Platform size            | (m/in)  | 1×0.68/39.4×26.8       | 1×0.68/39.4×26.8 | 1.5×0.8/59×31.5 |
| 10 | Ground clearance         | (m/in)  | 0.06/2.4               | 0.06/2.4         | 0.06/2.4        |
| 11 | Turning radius inside    | (m/in)  | 0                      | 0                | 0               |
| 12 | Turning radius outside   | (m/in)  | 1.45/57                | 1.45/57          | 2.04/80.3       |
| 13 | Batteries                | (V,AH)  | 24,70                  | 24,70            | 24,100          |
| 14 | Weight ±30               | (kg/lb) | 340/750                | 340/750          | 490/1080        |
| 15 | Travel speed km/h        | (mph)   | 0~2.8(0~1.74)          | 0~2.8(0~1.74)    | 0~2.8(0~1.74)   |
| 16 | Gradeability             |         | 6%                     | 6%               | 6%              |