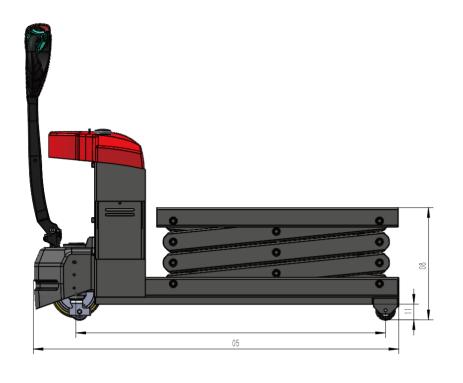

# **XB Series Pallet Truck With Scissor Lift Specification**

| 01 | Manufacturer             |         | HANGCHA GROUP CO.,LTD. |                  |                 |
|----|--------------------------|---------|------------------------|------------------|-----------------|
| 02 | Model                    |         | 2005XB                 | 1510XB           | 1020XB          |
| 03 | Rated load               | (kg/lb) | 500/1100               | 1000/2200        | 2000/4400       |
| 04 | Platform lift height     | (m/in)  | 2/78.7                 | 1.5/59           | 1/39.4          |
| 05 | Overall length           | (m/in)  | 1.51/59.4              | 1.51/59.4        | 2.07/81.5       |
| 06 | Overall width            | (m/in)  | 0.68/26.8              | 0.68/26.8        | 0.8/31.5        |
| 07 | Overall height           | (m/in)  | 1.2/47.2               | 1.2/47.2         | 1.2/47.2        |
| 08 | Height with rails folded | (m/in)  | 0.46/18.1              | 0.43/16.9        | 0.45/17.7       |
| 09 | Platform size            | (m/in)  | 1×0.68/39.4×26.8       | 1×0.68/39.4×26.8 | 1.5×0.8/59×31.5 |
| 10 | Ground clearance         | (m/in)  | 0.06/2.4               | 0.06/2.4         | 0.06/2.4        |
| 11 | Turning radius inside    | (m/in)  | 0                      | 0                | 0               |
| 12 | Turning radius outside   | (m/in)  | 1.45/57                | 1.45/57          | 2.04/80.3       |
| 13 | Batteries                | (V,AH)  | 24,70                  | 24,70            | 24,100          |
| 14 | Weight ±30               | (kg/lb) | 340/750                | 340/750          | 490/1080        |
| 15 | Travel speed km/h        | (mph)   | 0~2.8(0~1.74)          | 0~2.8(0~1.74)    | 0~2.8(0~1.74)   |
| 16 | Gradeability             |         | 6%                     | 6%               | 6%              |

### **High performance**

/ Permanent magnet motor, One-piece hydraulic power pack, colloidal maintenance-free battery, high performance, stable and efficient.

#### Reliability

/ Side support system, one-way throttle valve on lifting hydraulic cylinder, Waterproof connector, safety and reliability in performance.