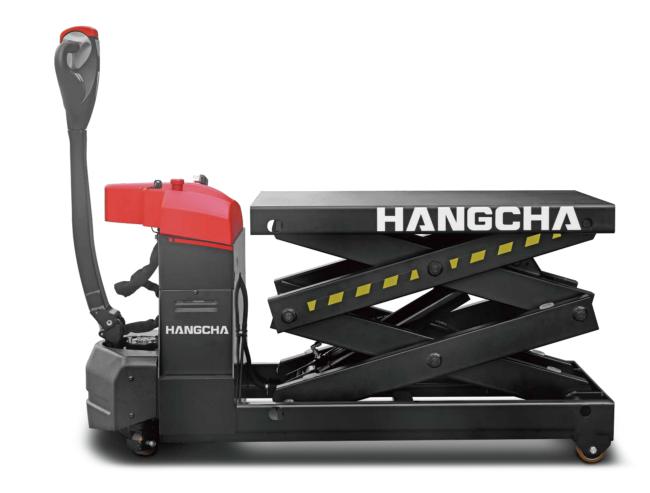

models. The colors of trucks, delivered may differ slightly from those in brochures.

colors, equipment, or specifications detailed in this brochure, or to discontinue individual

**XB Series Pallet Truck With Scissor Lift** 

# **XB Series Pallet Truck With Scissor Lift Specification**

| 01 | Manufacturer             |         | HANGCHA GROUP CO.,LTD. |                  |                 |
|----|--------------------------|---------|------------------------|------------------|-----------------|
| 02 | Model                    |         | 2005XB                 | 1510XB           | 1020XB          |
| 03 | Rated load               | (kg/lb) | 500/1100               | 1000/2200        | 2000/4400       |
| 04 | Platform lift height     | (m/in)  | 2/78.7                 | 1.5/59           | 1/39.4          |
| 05 | Overall length           | (m/in)  | 1.51/59.4              | 1.51/59.4        | 2.07/81.5       |
| 06 | Overall width            | (m/in)  | 0.68/26.8              | 0.68/26.8        | 0.8/31.5        |
| 07 | Overall height           | (m/in)  | 1.2/47.2               | 1.2/47.2         | 1.2/47.2        |
| 08 | Height with rails folded | (m/in)  | 0.46/18.1              | 0.43/16.9        | 0.45/17.7       |
| 09 | Platform size            | (m/in)  | 1×0.68/39.4×26.8       | 1×0.68/39.4×26.8 | 1.5×0.8/59×31.5 |
| 10 | Ground clearance         | (m/in)  | 0.06/2.4               | 0.06/2.4         | 0.06/2.4        |
| 11 | Turning radius inside    | (m/in)  | 0                      | 0                | 0               |
| 12 | Turning radius outside   | (m/in)  | 1.45/57                | 1.45/57          | 2.04/80.3       |
| 13 | Batteries                | (V,AH)  | 24,70                  | 24,70            | 24,100          |
| 14 | Weight ±30               | (kg/lb) | 340/750                | 340/750          | 490/1080        |
| 15 | Travel speed km/h        | (mph)   | 0~2.8(0~1.74)          | 0~2.8(0~1.74)    | 0~2.8(0~1.74)   |
| 16 | Gradeability             |         | 6%                     | 6%               | 6%              |