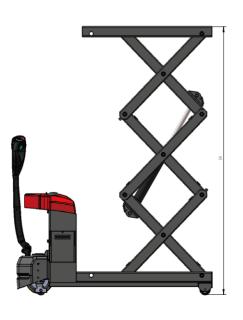

# **XB Series Pallet Truck With Scissor Lift Specification**

| 01 | Manufacturer             |         | HANGCHA GROUP CO.,LTD. |                  |                 |
|----|--------------------------|---------|------------------------|------------------|-----------------|
| 02 | Model                    |         | 2005XB                 | 1510XB           | 1020XB          |
| 03 | Rated load               | (kg/lb) | 500/1100               | 1000/2200        | 2000/4400       |
| 04 | Platform lift height     | (m/in)  | 2/78.7                 | 1.5/59           | 1/39.4          |
| 05 | Overall length           | (m/in)  | 1.51/59.4              | 1.51/59.4        | 2.07/81.5       |
| 06 | Overall width            | (m/in)  | 0.68/26.8              | 0.68/26.8        | 0.8/31.5        |
| 07 | Overall height           | (m/in)  | 1.2/47.2               | 1.2/47.2         | 1.2/47.2        |
| 08 | Height with rails folded | (m/in)  | 0.46/18.1              | 0.43/16.9        | 0.45/17.7       |
| 09 | Platform size            | (m/in)  | 1×0.68/39.4×26.8       | 1×0.68/39.4×26.8 | 1.5×0.8/59×31.5 |
| 10 | Ground clearance         | (m/in)  | 0.06/2.4               | 0.06/2.4         | 0.06/2.4        |
| 11 | Turning radius inside    | (m/in)  | 0                      | 0                | 0               |
| 12 | Turning radius outside   | (m/in)  | 1.45/57                | 1.45/57          | 2.04/80.3       |
| 13 | Batteries                | (V,AH)  | 24,70                  | 24,70            | 24,100          |
| 14 | Weight ±30               | (kg/lb) | 340/750                | 340/750          | 490/1080        |
| 15 | Travel speed km/h        | (mph)   | 0~2.8(0~1.74)          | 0~2.8(0~1.74)    | 0~2.8(0~1.74)   |
| 16 | Gradeability             |         | 6%                     | 6%               | 6%              |

## High structural strength

/ High strength rectangular tube, Self-lubricating nylon slider, long service life and stable performance.