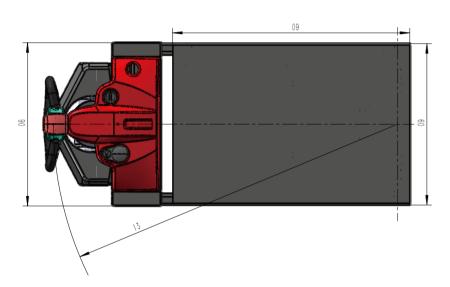

# **XB Series Pallet Truck With Scissor Lift Specification**

| 01 | Manufacturer             |         | HANGCHA GROUP CO.,LTD. |                  |                 |
|----|--------------------------|---------|------------------------|------------------|-----------------|
| 02 | Model                    |         | 2005XB                 | 1510XB           | 1020XB          |
| 03 | Rated load               | (kg/lb) | 500/1100               | 1000/2200        | 2000/4400       |
| 04 | Platform lift height     | (m/in)  | 2/78.7                 | 1.5/59           | 1/39.4          |
| 05 | Overall length           | (m/in)  | 1.51/59.4              | 1.51/59.4        | 2.07/81.5       |
| 06 | Overall width            | (m/in)  | 0.68/26.8              | 0.68/26.8        | 0.8/31.5        |
| 07 | Overall height           | (m/in)  | 1.2/47.2               | 1.2/47.2         | 1.2/47.2        |
| 08 | Height with rails folded | (m/in)  | 0.46/18.1              | 0.43/16.9        | 0.45/17.7       |
| 09 | Platform size            | (m/in)  | 1×0.68/39.4×26.8       | 1×0.68/39.4×26.8 | 1.5×0.8/59×31.5 |
| 10 | Ground clearance         | (m/in)  | 0.06/2.4               | 0.06/2.4         | 0.06/2.4        |
| 11 | Turning radius inside    | (m/in)  | 0                      | 0                | 0               |
| 12 | Turning radius outside   | (m/in)  | 1.45/57                | 1.45/57          | 2.04/80.3       |
| 13 | Batteries                | (V,AH)  | 24,70                  | 24,70            | 24,100          |
| 14 | Weight ±30               | (kg/lb) | 340/750                | 340/750          | 490/1080        |
| 15 | Travel speed km/h        | (mph)   | 0~2.8(0~1.74)          | 0~2.8(0~1.74)    | 0~2.8(0~1.74)   |
| 16 | Gradeability             |         | 6%                     | 6%               | 6%              |